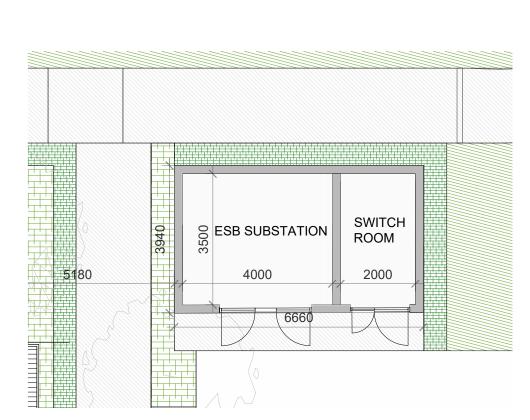

FRONT ELEVATION SCALE 1:100

FRONT ELEVATION SCALE 1:100

SECTION SCALE 1:100

FLOOR PLAN SCALE 1:100

FLOOR PLAN SCALE 1:200

DO NOT SCALE FROM THIS DRAWING. USE FIGURED DIMENSIONS IN ALL CASES. VERIEY DIMENSIONS ON SITE AND REPORT ANY DISCREPANCIES TO THE ARCHITECTS MIMEDIATELY. THIS DRAWING TO BE READ IN COUNLIDETION WITH THE ARCHITECTS SPECIFICATION. © THIS DRAWING IS COPYRIGHT AND MAY ONLY BE PERSONNEL OF MAINT LIFE OF MINERAL PROPERTY DEPORTS.

## PLANNING APPLICATION

JOB Residential Development at Lands South of Stocking Avenue

CLIENT
Ardstone Homes Limited

DRAWING ESB SUB-STATION

|  | DATE May 2021                   |  | SCALE   | as shown @ A3 |
|--|---------------------------------|--|---------|---------------|
|  | DRN. JR                         |  | CHECKED | AL            |
|  | JOB NO. DWG N<br>P18-153D 3.2_1 |  | 0.      | REVISION      |
|  |                                 |  | 10      | P1            |