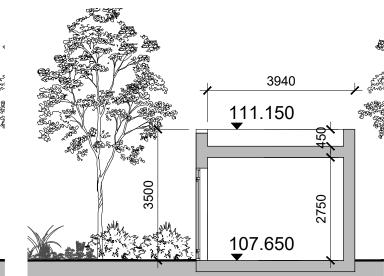

FRONT ELEVATION SCALE 1:100

FRONT ELEVATION SCALE 1:100

SECTION SCALE 1:100

FLOOR PLAN SCALE 1:100

FLOOR PLAN SCALE 1:200

DO NOT SCALE FROM THIS DRAWING. USE FIGURED DIMENSIONS IN ALL CASES. VERIEY DIMENSIONS ON SITE AND REPORT ANY DISCREPANCIES TO THE ARCHITECTS MIMEDIATELY. THIS DRAWING TO BE READ IN COUNLIDETION WITH THE ARCHITECTS SPECIFICATION. © THIS DRAWING IS COPYRIGHT AND MAY ONLY BE PERSONNEL OF MAINT LIFE OF MINERAL PROPERTY DEPORTS.

NOTES

inishes Legend Bronosed

- Self coloured render. Colour by architect
- Selected 2 tone speckled brick colour by architect.