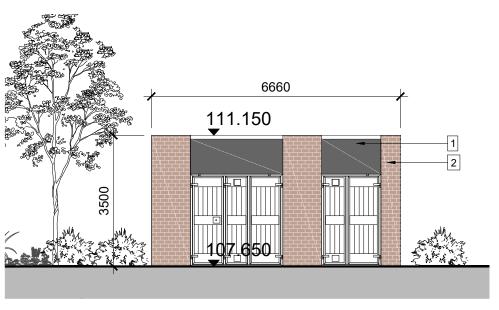

FRONT ELEVATION SCALE 1:100

FRONT ELEVATION SCALE 1:100

SECTION SCALE 1:100

FLOOR PLAN SCALE 1:100

FLOOR PLAN SCALE 1:200

DO NOT SCALE FROM THIS DRAWING. USE FIGURED DIMENSIONS IN ALL CASES. VERIEY DIMENSIONS ON SITE AND REPORT ANY DISCREPANCIES TO THE ARCHITECTS MIMEDIATELY. THIS DRAWING TO BE READ IN COUNLIDETION WITH THE ARCHITECTS SPECIFICATION. © THIS DRAWING IS COPYRIGHT AND MAY ONLY BE PERSONNEL OF MAINT LIFE OF MINERAL PROPERTY DEPORTS.

NOTES

inishes Legend Bronosed

- Self coloured render. Colour by architect
- Selected 2 tone speckled brick colour by architect.