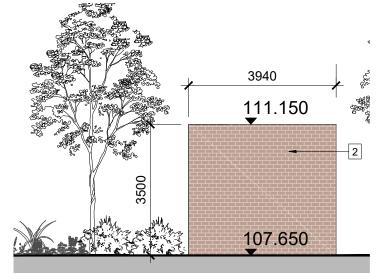

FRONT ELEVATION SCALE 1:100

FRONT ELEVATION SCALE 1:100

SECTION SCALE 1:100

FLOOR PLAN SCALE 1:100

FLOOR PLAN SCALE 1:200

DO NOT SCALE FROM THIS DRAWING. USE FIGURED DIMENSIONS IN ALL CASES. VERIEY DIMENSIONS ON SITE AND REPORT ANY DISCREPANCIES TO THE ARCHITECTS MIMEDIATELY. THIS DRAWING TO BE READ IN COUNLIDETION WITH THE ARCHITECTS SPECIFICATION. © THIS DRAWING IS COPYRIGHT AND MAY ONLY BE PERSONNEL OF MAINT LIFE OF MINERAL PROPERTY DEPORTS.

NOTES

inishes Legend Bronosed

- Self coloured render. Colour by architect
- Selected 2 tone speckled brick colour by architect.